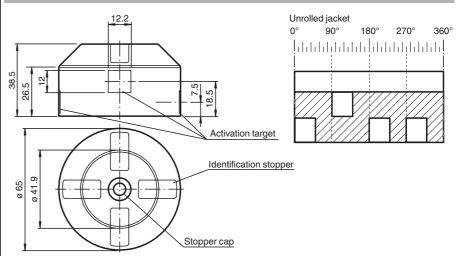

## **Dimensions**

| Technical data            |                                                                                                                                   |
|---------------------------|-----------------------------------------------------------------------------------------------------------------------------------|
| General specifications    |                                                                                                                                   |
| Ring diameter             | ≤ 65 mm                                                                                                                           |
| Spring ring height        | ≤ 6 mm                                                                                                                            |
| Ambient conditions        |                                                                                                                                   |
| Ambient temperature       | -25 70 °C (-13 158 °F)                                                                                                            |
| Mechanical specifications |                                                                                                                                   |
| Shaft diameter            | < 58 mm                                                                                                                           |
| Shaft height              | 20 mm and 30 mm                                                                                                                   |
| Mounting hole pattern     | 30 x 80 mm                                                                                                                        |
| Material                  |                                                                                                                                   |
| Housing                   | Mounting component: PA                                                                                                            |
| Spacer disk               | PA (1 unit, 10 mm strong)                                                                                                         |
| Stopper cap               | PE (1 unit black)                                                                                                                 |
| Identification stopper    | PA (2 units yellow, 2 units black)                                                                                                |
| Mounting screw            | for activator: 1.4305 / AISI 303 (1 unit M6 x 25)<br>for sensors - F31: 1.4305 / AISI 303 (4 items M5 x 16, (2 pieces<br>M5 x 12) |
| Activation target         | Stainless steel 1.4305 / AISI 303 (integrated)                                                                                    |
| Mass                      | 40 a                                                                                                                              |